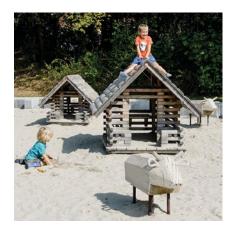

# Play value

The "Smallest Playing House" with its basic furnishings like a table and benches is a miniature edition of our "Small Playing House" and is suitable for children who are at the crawling stage. It is a piece of equipment which creates a special atmosphere in the area for the smallest children.

#### **Fundamental characteristics**

- Child-oriented dimensions
- Design inspires a feeling of safety
- Mixed materials: claddings/square timber
- Natural wooden surface which appeals to the senses
- Stable half-grooved roof construction made of claddings
- Incentive for playing: veranda, furniture

## **Recommended for**

- Children under 3 years
- Kindergarten children
- Supervised play areas, such as kindergartens, schools, after-school
- programmes or similar
   Public play areas without supervision, such as playgrounds, parks or similar