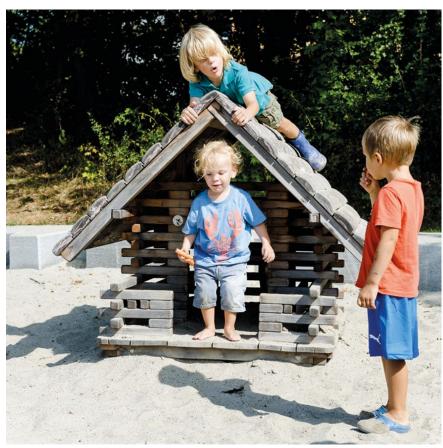

# Play value

The "Smallest Playing House" with its basic furnishings like a table and benches is a miniature edition of our "Small Playing House" and is suitable for children who are at the crawling stage. It is a piece of equipment which creates a special atmosphere in the area for the smallest children.

#### **Fundamental characteristics**

- Child-oriented dimensions
- Design inspires a feeling of safety
- Mixed materials: claddings/square timber
- Natural wooden surface which appeals to the senses
- Stable half-grooved roof construction made of claddings
- Incentive for playing: veranda, furniture

## **Recommended for**

- Children under 3 years
- Kindergarten children
- Supervised play areas, such as kindergartens, schools, after-school
- programmes or similar
   Public play areas without supervision, such as playgrounds, parks or similar