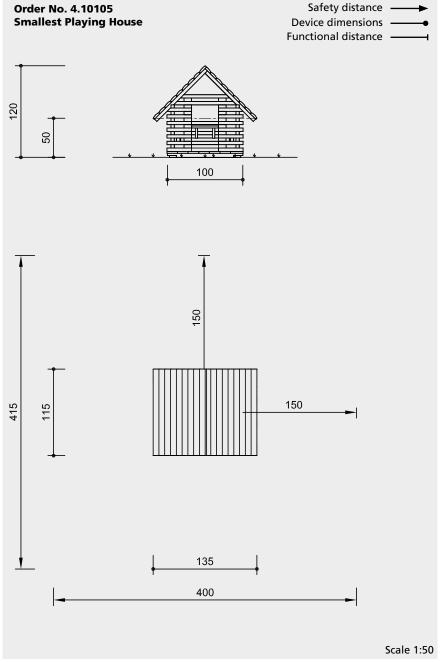

**Smallest Playing House** 

#### **Dimensions**

(small deviations possible)

| 1.20 m |
|--------|
| 1.35 m |
| 1.15 m |
| 150 kg |
|        |

Safety check according to DIN EN 1176

#### **Components**

- 1 House body, including:
  - 2 Benches
- 1 Table
- 2 Roof sections
- 4 Foundation irons

# **Installation information**

Surfacing requirements corresponding to a fall height of  $\leq$  0.60 m (please refer to price list for more detailed information)

Foundations (only necessary in order to immobilise the equipment) 4 items 30 x 30 x 30 cm Excavation depth 40 cm