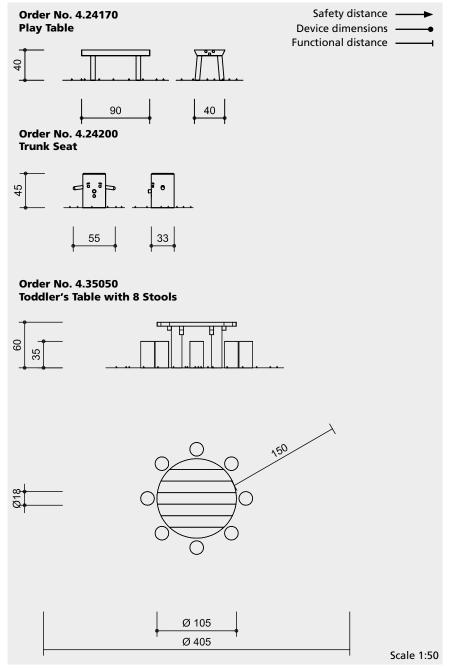

## **Dimensions**

(small deviations possible)

| Order No. 4.24170 Play Table  |        |
|-------------------------------|--------|
| Length                        | 0.90 m |
| Height                        | 0.40 m |
| Weight                        | 35 kg  |
| Order No. 4.24200 Trunk Seat  |        |
| Diameter                      | 0.33 m |
| With grips                    | 0.55 m |
| Weight                        | 0.45 m |
| Height                        | 25 kg  |
| Order No. 4.35050             |        |
| Toddler's Table with 8 Stools |        |
| Total weight                  | 125 kg |
| Table                         |        |

| Order 140. 4.55050            |         |
|-------------------------------|---------|
| Toddler's Table with 8 Stools |         |
| Total weight                  | 125 kg  |
| Table                         |         |
| Height                        | 0.60 m  |
| Diameter                      | 1.05 m  |
| Weight                        | 61 kg   |
| Stool                         |         |
| Height                        | 0.35 m  |
| Diameter                      | 0.225 m |
| Weight                        | 8 kg    |
|                               |         |

# Order No. 4.24170

1 Play table

# Order No. 4.24200

1 Trunk seat

# Order No. 4.35050

- 1 Round table with 2 threaded rods
- 8 Stools with 1 threaded rod