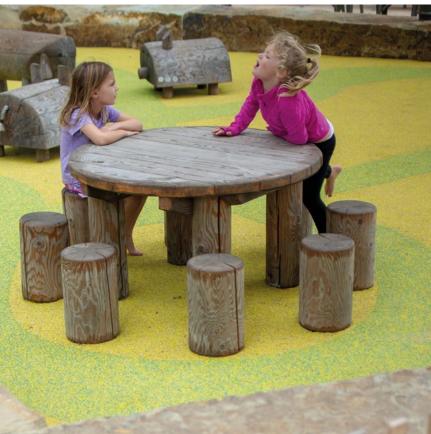

Special version, Order No. 4.24200 Trunk Seat

Order No. 4.35050 Toddler's Table with 8 Stools, Photo © Daniel Perales

Play Table Trunk Seat **Toddler's Table with 8 Stools** 

# **Play value**

Children love seats that are intended just for them. They use them either according to their original function, or they attribute a new meaning to them depending on what they are playing. Children like to sit down anywhere they are allowed to; they prefer unusual seating such as the Trunk Seat with face. The Toddler's Table promotes communication and can also serve at the same time as a meeting point for an outside facility.

# **Recommended for**

- Children under 3 years
- Kindergarten children
- Public play areas without supervision, such as playgrounds, parks or similar

Order No. 4.35050 Toddler's Table with 8 Stools, Table as a special version, Photo © Daniel Perales