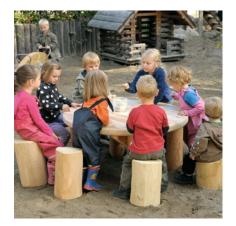

Special version, Order No. 4.24200 Trunk Seat

Order No. 4.35050 Toddler's Table with 8 Stools, Photo © Daniel Perales

Play Table Trunk Seat **Toddler's Table with 8 Stools** 

# **Play value**

Children love seats that are intended just for them. They use them either according to their original function, or they attribute a new meaning to them depending on what they are playing. Children like to sit down anywhere they are allowed to; they prefer unusual seating such as the Trunk Seat with face. The Toddler's Table promotes communication and can also serve at the same time as a meeting point for an outside facility.

# **Recommended for**

- Children under 3 years
- Kindergarten children
- Public play areas without supervision, such as playgrounds, parks or similar

Order No. 4.35050 Toddler's Table with 8 Stools, Table as a special version, Photo © Daniel Perales