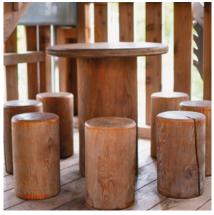

Special version, Order No. 4.24200 Trunk Seat

Order No. 4.35050 Toddler's Table with 8 Stools, Photo © Daniel Perales

Play Table Trunk Seat **Toddler's Table with 8 Stools** 

# **Play value**

Children love seats that are intended just for them. They use them either according to their original function, or they attribute a new meaning to them depending on what they are playing. Children like to sit down anywhere they are allowed to; they prefer unusual seating such as the Trunk Seat with face. The Toddler's Table promotes communication and can also serve at the same time as a meeting point for an outside facility.

# Order No. 4.35050

- 1 Round table with 2 threaded rods
- 8 Stools with 1 threaded rod