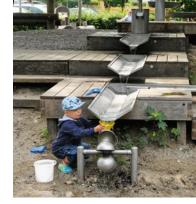

#### Order No. 5.51010 / 5.53200

Up-to-date details on the connection for the water supply see Order No. 5.18000 Mushroom Spring and Order No. 5.17630 Playground Pump.