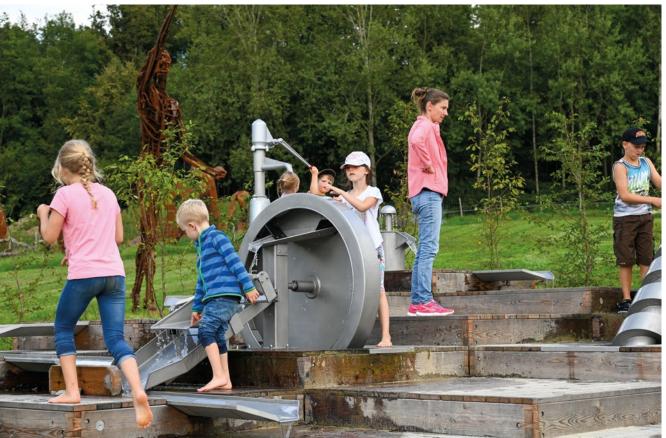

# **Play value**

The water play installation AQuadrat® is a flexible modular system made of larch with gutters made of stainless steel. Due to its design qualities, it can be installed in pedestrian zones, streets and piazzas. Here, AQuadrat® is not only an attractive meeting point with unusual seats, it offers "clean" play and adventure for children with water in surroundings unfamiliar for playing. AQuadrat® enriches urban life. On the other hand, due to its sturdy construction and many possibilities for combination with Archimedes Screws, Water Wheels or Pumps, AQuadrat® is also an attractive play offer in water-

# Order No. 5.51000 AQuadrat® Order No. 5.51010 AQuadrat® with straight gutter with straight gutter and Mushroom Pump 50 50 215 215 Order No. 5.52000 AQuadrat® Order No. 5.53000 AQuadrat® with angled gutter and rubber wedge 20 150 215 Order No. 5.53010 AQuadrat® Order No. 5.53100 AQuadrat® substructure without feet with bench 65 20 150 150 150 Order No. 5.53200 AQuadrat® Order No. 5.53300 AQuadrat® with Playground Pump and Water Wheel with rotating conveyor and tipper tray 175 50 50