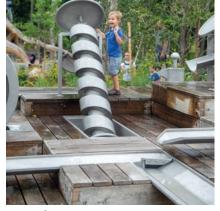

AQuadrat®, combined with Archimedes Screw

Order No. 5.53400 AQuadrat®

with Archimedes Screw, supporting construction and run out dish

Safety check according to DIN EN 1176

5.51000 - 5.53400