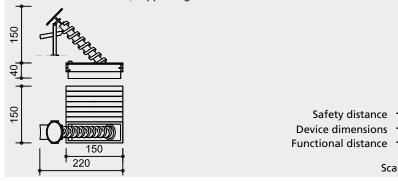

## **Dimensions**

(small deviations possible)

Size of module 1.50 x 1.50 m Height of single elements  $0.23 \, \text{m}$ Height of the substructure 0.20 m

## **Installation information**

Surfacing requirements no fall height according to standard; a staircase like construction may make necessary a check of the critical fall heights.

## Recommendation

Sand with drainage and pavement with gully and corresponding landscaping.

Foundations per corner 1 item 50 x 50 x 40 cm Excavation depth 70 cm

## Attention:

Scale 1:100

Exact measurements may vary, for all installation dimensions refer to current installation instructions. Technical changes reserved.

For use in aggressive environments such as salt or chlorine water, the water bearing elements are also available in marine grade steel (V4A).