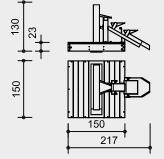

## **Dimensions**

(small deviations possible)

Size of module 1.50 x 1.50 m Height of single elements  $0.23 \, \text{m}$ Height of the substructure 0.20 m

## Attention:

Scale 1:100

Exact measurements may vary, for all installation dimensions refer to current installation instructions. Technical changes reserved.

For use in aggressive environments such as salt or chlorine water, the water bearing elements are also available in marine grade steel (V4A).